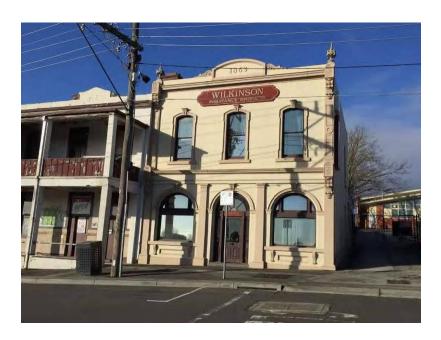

Victorian Heritage Database Report Artis Building

Location: 284 STREET MAIN LILYDALE, YARRA RANGES SHIRE

Heritage Status / Level of Significance: Included in Heritage Overlay

Heritage Overlay Number: HO435 Listing Authority: Yarra Ranges Shire