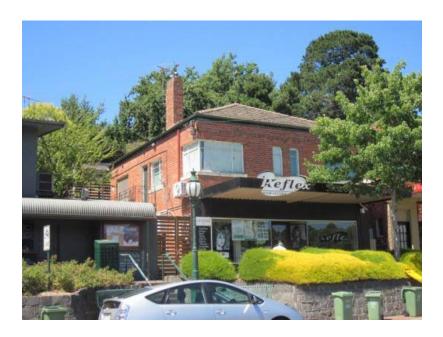

## Description

1930s Interwar two-storey clinker brick shop and residence with hipped terracotta tiled roof and metal-framed corner windows to first floor. Non-original rendering to ground floor shopfront including framing