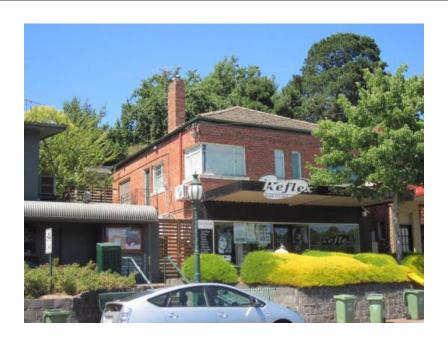

## **Description**

1930s Interwar two-storey clinker brick shop and residence with hipped terracotta tiled roof and metal-framed corner windows to first floor. Non-original rendering to ground floor shopfront including framing