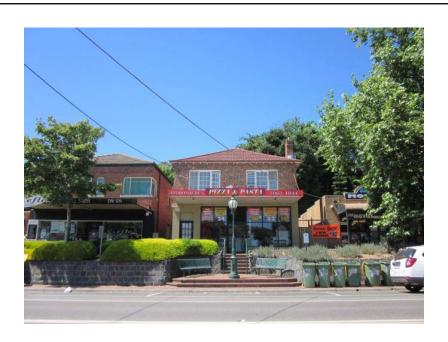

## **Description**

1930s Interwar two-storey clinker brick shop and residence with hipped terracotta tiled roof and timber framed multi-paned tripartite windows to first floor and ground floor entry. Modern metal-framed shopfront.