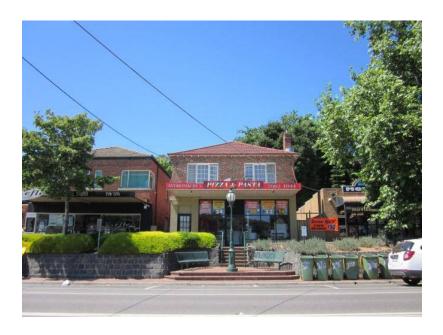

## Description

1930s Interwar two-storey clinker brick shop and residence with hipped terracotta tiled roof and timber framed multi-paned tripartite windows to first floor and ground floor entry. Modern metal-framed shopfront.