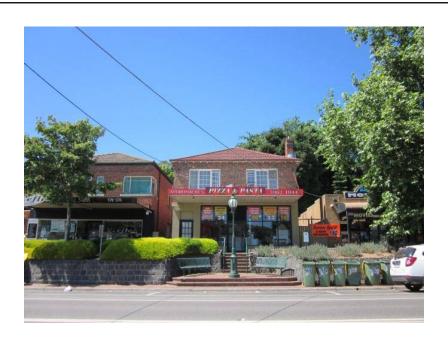

## **Description**

1930s Interwar two-storey clinker brick shop and residence with hipped terracotta tiled roof and timber framed multi-paned tripartite windows to first floor and ground floor entry. Modern metal-framed shopfront.