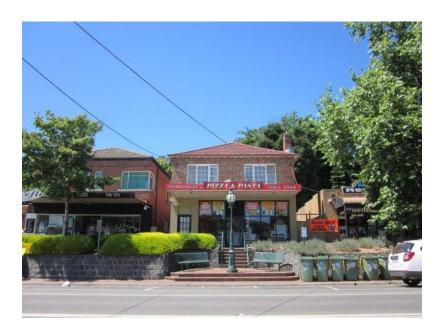

## Description

1930s Interwar two-storey clinker brick shop and residence with hipped terracotta tiled roof and timber framed multi-paned tripartite windows to first floor and ground floor entry. Modern metal-framed shopfront.