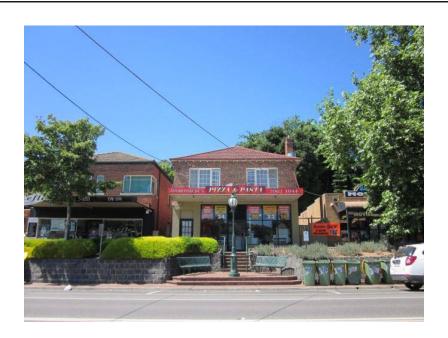

## **Description**

1930s Interwar two-storey clinker brick shop and residence with hipped terracotta tiled roof and timber framed multi-paned tripartite windows to first floor and ground floor entry. Modern metal-framed shopfront.