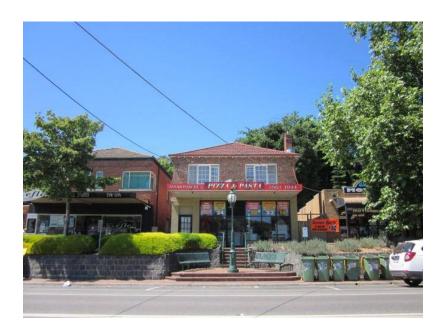

## Description

1930s Interwar two-storey clinker brick shop and residence with hipped terracotta tiled roof and timber framed multi-paned tripartite windows to first floor and ground floor entry. Modern metal-framed shopfront.