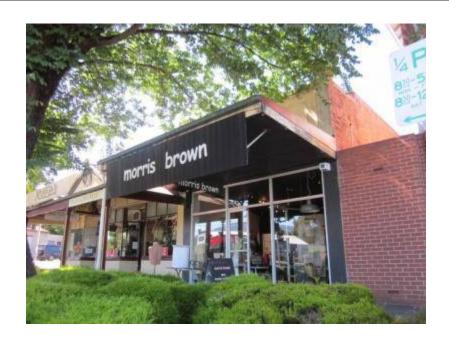

## Description

c.1923 Interwar brick shop building with rendered brick parapet and modern aluminium-framed shopfront

| Heritage Study / Consultant | Yarra Ranges - Yarra Ranges Council Healesville Heritage Project, Lovell Chen, 2015 |
|-----------------------------|-------------------------------------------------------------------------------------|
| Construction Date Range     |                                                                                     |
| Architect / Designer        |                                                                                     |
| Municipality                | YARRA RANGES SHIRE                                                                  |
| Other names                 |                                                                                     |
| Hermes number               | 197858                                                                              |
| Property number             |                                                                                     |