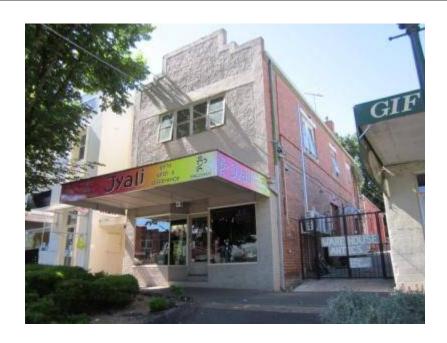

## Description

1920s Interwar two-storey rendered and over-painted shop and residence with part-original shopfront and entry. Infilled balcony to first floor

| Heritage Study / Consultant | Yarra Ranges - Yarra Ranges Council Healesville Heritage Project, Lovell Chen, 2015 |
|-----------------------------|-------------------------------------------------------------------------------------|
| Construction Date Range     |                                                                                     |
| Architect / Designer        |                                                                                     |
| Municipality                | YARRA RANGES SHIRE                                                                  |
| Other names                 |                                                                                     |
| Hermes number               | 197849                                                                              |
| Property number             |                                                                                     |