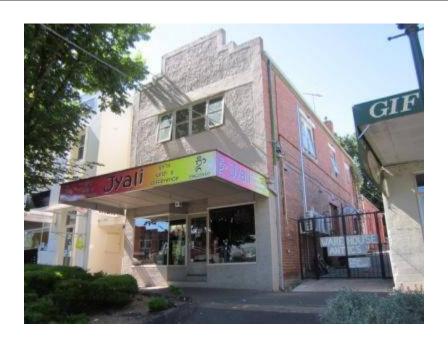

## Description

1920s Interwar two-storey rendered and over-painted shop and residence with part-original shopfront and entry. Infilled balcony to first floor

| Heritage Study / Consultant | Yarra Ranges - Yarra Ranges Council Healesville Heritage Project, Lovell Chen, 2015 |
|-----------------------------|-------------------------------------------------------------------------------------|
| Construction Date Range     |                                                                                     |
| Architect / Designer        |                                                                                     |
| Municipality                | YARRA RANGES SHIRE                                                                  |
| Other names                 |                                                                                     |
| Hermes number               | 197849                                                                              |
| Property number             |                                                                                     |