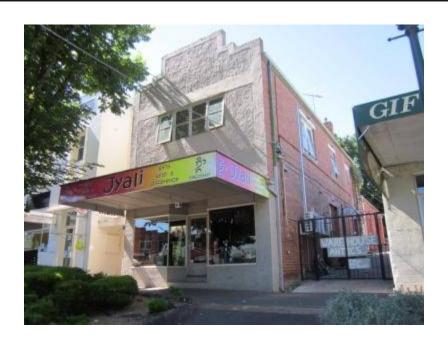

# Description

1920s Interwar two-storey rendered and over-painted shop and residence with part-original shopfront and entry. Infilled balcony to first floor

| Heritage Study / Consultant | Yarra Ranges - Yarra Ranges Council Healesville Heritage Project, Lovell Chen, 2015 |
|-----------------------------|-------------------------------------------------------------------------------------|
| Construction Date Range     |                                                                                     |
| Architect / Designer        |                                                                                     |
| Municipality                | YARRA RANGES SHIRE                                                                  |
| Other names                 |                                                                                     |
| Hermes number               | 197849                                                                              |
| Property number             |                                                                                     |