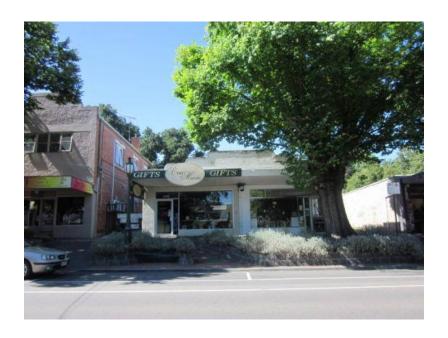

## Description

1930s, later shopfronts - Inter-war over painted brick shop buildings with modern aluminium framed glazed shopfronts

| Heritage Study / Consultant | Yarra Ranges - Yarra Ranges Council Healesville Heritage Project, Lovell Chen, 2015 |
|-----------------------------|-------------------------------------------------------------------------------------|
| Construction Date Range     |                                                                                     |
| Architect / Designer        |                                                                                     |
| Municipality                | YARRA RANGES SHIRE                                                                  |
| Other names                 |                                                                                     |
| Hermes number               | 197847                                                                              |
| Property number             |                                                                                     |