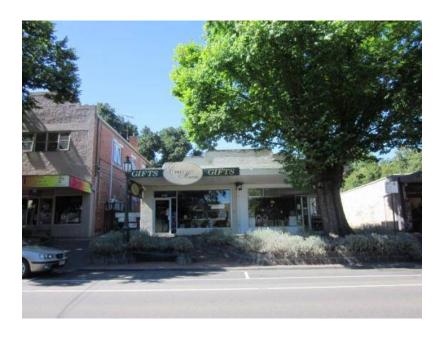

## Victorian Heritage Database Report Mud Glass Metal; Chez Monde Gifts

Location: 238 - 240 Nicholson Street HEALESVILLE, YARRA RANGES SHIRE

Heritage Status / Level of Significance: Contributory

Heritage Overlay Number: HO428 Listing Authority: Yarra Ranges Shire

## Description

1930s, later shopfronts - Inter-war over painted brick shop buildings with modern aluminium framed glazed shopfronts

| Heritage Study / Consultant | Yarra Ranges - Yarra Ranges Council Healesville Heritage Project, Lovell Chen, 2015 |
|-----------------------------|-------------------------------------------------------------------------------------|
| Construction Date Range     |                                                                                     |
| Architect / Designer        |                                                                                     |
| Municipality                | YARRA RANGES SHIRE                                                                  |
| Other names                 |                                                                                     |
| Hermes number               | 197847                                                                              |
| Property number             |                                                                                     |