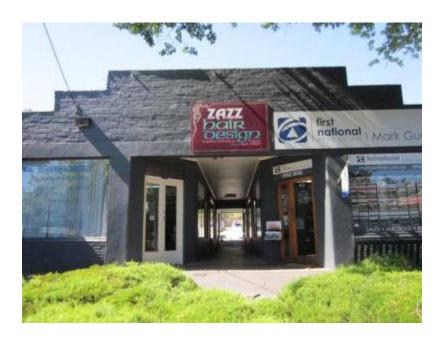

## Location: 232-234 Nicholson Street HEALESVILLE, YARRA RANGES SHIRE

Heritage Status / Level of Significance: Contributory

Heritage Overlay Number: HO428 Listing Authority: Yarra Ranges Shire

**Precinct:** Healesville Commercial Precinct

## Description

1960s Modern over-painted brick and render shopping arcade with part-original flanking shop fronts and splayed entrances

| Heritage Study / Consultant | Yarra Ranges - Yarra Ranges Council Healesville Heritage Project, Lovell Chen, 2015 |
|-----------------------------|-------------------------------------------------------------------------------------|
| Construction Date Range     |                                                                                     |
| Architect / Designer        |                                                                                     |
| Municipality                | YARRA RANGES SHIRE                                                                  |
| Other names                 |                                                                                     |
| Hermes number               | 197845                                                                              |
| Property number             |                                                                                     |