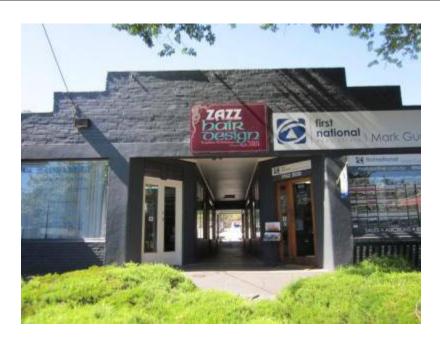

## Description

1960s Modern over-painted brick and render shopping arcade with part-original flanking shop fronts and splayed entrances

| Heritage Study / Consultant | Yarra Ranges - Yarra Ranges Council Healesville Heritage Project, Lovell Chen, 2015 |
|-----------------------------|-------------------------------------------------------------------------------------|
| Construction Date Range     |                                                                                     |
| Architect / Designer        |                                                                                     |
| Municipality                | YARRA RANGES SHIRE                                                                  |
| Other names                 |                                                                                     |
| Hermes number               | 197845                                                                              |
| Property number             |                                                                                     |