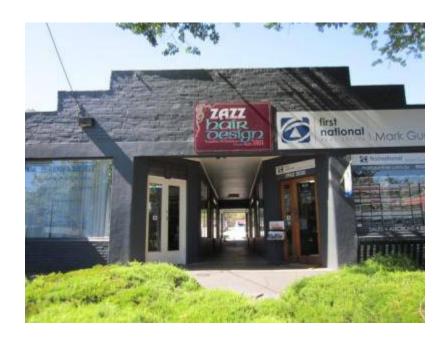

# Description

1960s Modern over-painted brick and render shopping arcade with part-original flanking shop fronts and splayed entrances

| Heritage Study / Consultant | Yarra Ranges - Yarra Ranges Council Healesville Heritage Project, Lovell Chen, 2015 |
|-----------------------------|-------------------------------------------------------------------------------------|
| Construction Date Range     |                                                                                     |
| Architect / Designer        |                                                                                     |
| Municipality                | YARRA RANGES SHIRE                                                                  |
| Other names                 |                                                                                     |
| Hermes number               | 197845                                                                              |
| Property number             |                                                                                     |