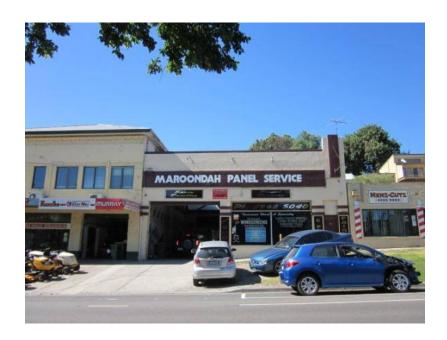

# Victorian Heritage Database Report Maroondah Panel Service

# Description

1930s Interwar Moderne rendered brick automobile service garage

| Heritage Study / Consultant | Yarra Ranges - Yarra Ranges Council Healesville Heritage Project, Lovell Chen, 2015 |
|-----------------------------|-------------------------------------------------------------------------------------|
| Construction Date Range     |                                                                                     |
| Architect / Designer        |                                                                                     |
| Municipality                | YARRA RANGES SHIRE                                                                  |
| Other names                 |                                                                                     |
| Hermes number               | 197841                                                                              |
| Property number             |                                                                                     |