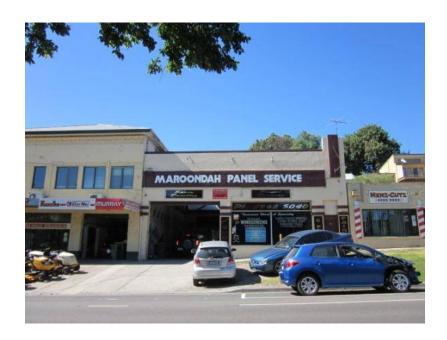

# Victorian Heritage Database Report Maroondah Panel Service

#### Location:

212 Nicholson Street HEALESVILLE, YARRA RANGES SHIRE

# Description

1930s Interwar Moderne rendered brick automobile service garage

| Heritage Study / Consultant | Yarra Ranges - Yarra Ranges Council Healesville Heritage Project, Lovell Chen, 2015 |
|-----------------------------|-------------------------------------------------------------------------------------|
| Construction Date Range     |                                                                                     |
| Architect / Designer        |                                                                                     |
| Municipality                | YARRA RANGES SHIRE                                                                  |
| Other names                 |                                                                                     |
| Hermes number               | 197841                                                                              |
| Property number             |                                                                                     |