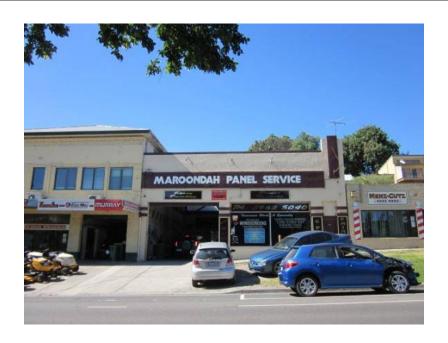

# Victorian Heritage Database Report Maroondah Panel Service

# Description

1930s Interwar Moderne rendered brick automobile service garage

| Heritage Study / Consultant | Yarra Ranges - Yarra Ranges Council Healesville Heritage Project, Lovell Chen, 2015 |
|-----------------------------|-------------------------------------------------------------------------------------|
| Construction Date Range     |                                                                                     |
| Architect / Designer        |                                                                                     |
| Municipality                | YARRA RANGES SHIRE                                                                  |
| Other names                 |                                                                                     |
| Hermes number               | 197841                                                                              |
| Property number             |                                                                                     |