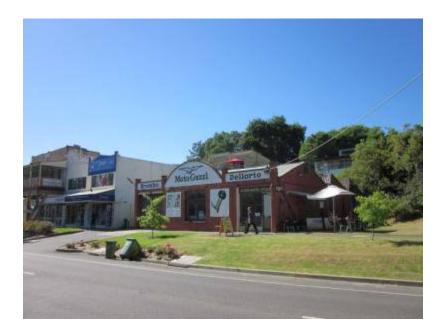

## Victorian Heritage Database Report Law's Motor Garage (Former)

## Description

1920s Interwar brick single storey motor garage building

| Heritage Study / Consultant | Yarra Ranges - Yarra Ranges Council Healesville Heritage Project, Lovell Chen, 2015 |
|-----------------------------|-------------------------------------------------------------------------------------|
| Construction Date Range     |                                                                                     |
| Architect / Designer        |                                                                                     |
| Municipality                | YARRA RANGES SHIRE                                                                  |
| Other names                 |                                                                                     |
| Hermes number               | 197836                                                                              |
| Property number             |                                                                                     |