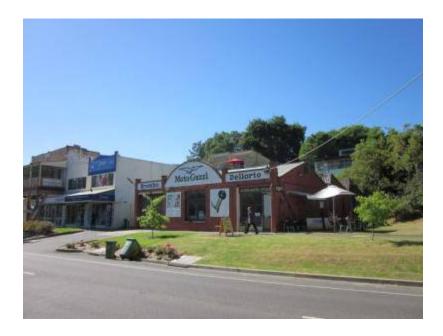

## Victorian Heritage Database Report Law's Motor Garage (Former)

## Description

1920s Interwar brick single storey motor garage building

| Heritage Study / Consultant | Yarra Ranges - Yarra Ranges Council Healesville Heritage Project, Lovell Chen, 2015 |
|-----------------------------|-------------------------------------------------------------------------------------|
| Construction Date Range     |                                                                                     |
| Architect / Designer        |                                                                                     |
| Municipality                | YARRA RANGES SHIRE                                                                  |
| Other names                 |                                                                                     |
| Hermes number               | 197836                                                                              |
| Property number             |                                                                                     |