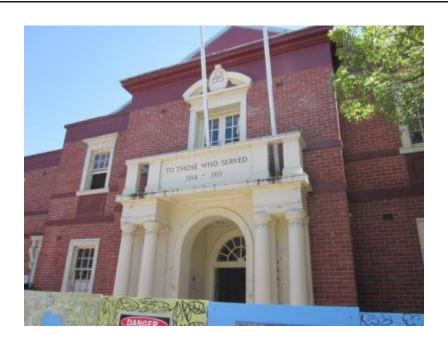

## Description

1923, 1937, 1970's Interwar Georgian Revival two-storey brick public hall and associated Council facilities

| Heritage Study / Consultant | Yarra Ranges - Yarra Ranges Council Healesville Heritage Project, Lovell Chen, 2015 |
|-----------------------------|-------------------------------------------------------------------------------------|
| Construction Date Range     |                                                                                     |
| Architect / Designer        |                                                                                     |
| Municipality                | YARRA RANGES SHIRE                                                                  |
| Other names                 |                                                                                     |
| Hermes number               | 197835                                                                              |
| Property number             |                                                                                     |