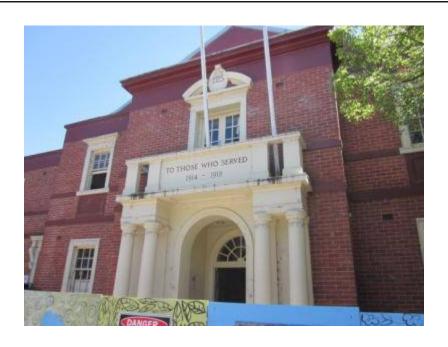

# Description

1923, 1937, 1970's Interwar Georgian Revival two-storey brick public hall and associated Council facilities

| Heritage Study / Consultant | Yarra Ranges - Yarra Ranges Council Healesville Heritage Project, Lovell Chen, 2015 |
|-----------------------------|-------------------------------------------------------------------------------------|
| Construction Date Range     |                                                                                     |
| Architect / Designer        |                                                                                     |
| Municipality                | YARRA RANGES SHIRE                                                                  |
| Other names                 |                                                                                     |
| Hermes number               | 197835                                                                              |
| Property number             |                                                                                     |