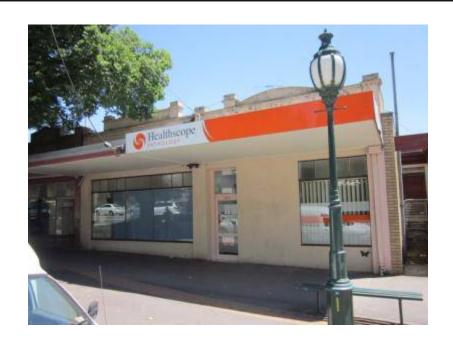

## Description

1920s Interwar brick and render shop buildings with modified metal-framed glazed shopfronts

| Heritage Study / Consultant | Yarra Ranges - Yarra Ranges Council Healesville Heritage Project, Lovell Chen, 2015 |
|-----------------------------|-------------------------------------------------------------------------------------|
| Construction Date Range     |                                                                                     |
| Architect / Designer        |                                                                                     |
| Municipality                | YARRA RANGES SHIRE                                                                  |
| Other names                 |                                                                                     |
| Hermes number               | 197834                                                                              |
| Property number             |                                                                                     |