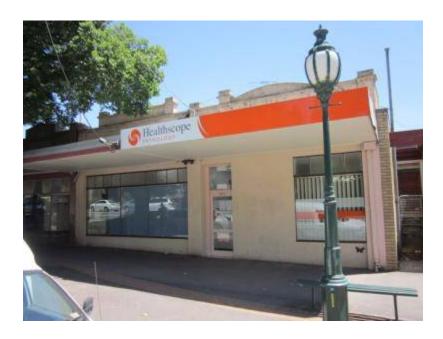

## Description

1920s Interwar brick and render shop buildings with modified metal-framed glazed shopfronts

| Heritage Study / Consultant | Yarra Ranges - Yarra Ranges Council Healesville Heritage Project, Lovell Chen, 2015 |
|-----------------------------|-------------------------------------------------------------------------------------|
| Construction Date Range     |                                                                                     |
| Architect / Designer        |                                                                                     |
| Municipality                | YARRA RANGES SHIRE                                                                  |
| Other names                 |                                                                                     |
| Hermes number               | 197834                                                                              |
| Property number             |                                                                                     |