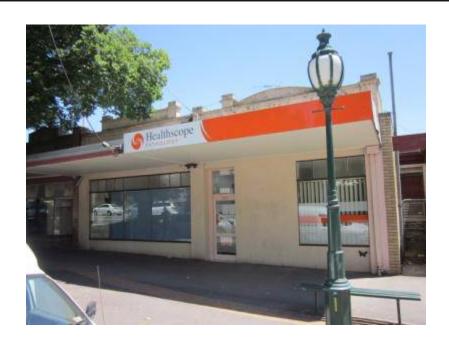

## Description

1920s Interwar brick and render shop buildings with modified metal-framed glazed shopfronts

| Heritage Study / Consultant | Yarra Ranges - Yarra Ranges Council Healesville Heritage Project, Lovell Chen, 2015 |
|-----------------------------|-------------------------------------------------------------------------------------|
| Construction Date Range     |                                                                                     |
| Architect / Designer        |                                                                                     |
| Municipality                | YARRA RANGES SHIRE                                                                  |
| Other names                 |                                                                                     |
| Hermes number               | 197834                                                                              |
| Property number             |                                                                                     |