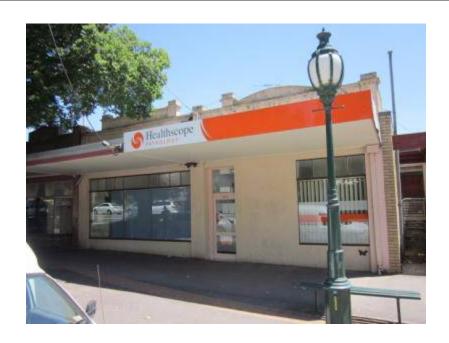

## Description

1920s Interwar brick and render shop buildings with modified metal-framed glazed shopfronts

| Heritage Study / Consultant | Yarra Ranges - Yarra Ranges Council Healesville Heritage Project, Lovell Chen, 2015 |
|-----------------------------|-------------------------------------------------------------------------------------|
| Construction Date Range     |                                                                                     |
| Architect / Designer        |                                                                                     |
| Municipality                | YARRA RANGES SHIRE                                                                  |
| Other names                 |                                                                                     |
| Hermes number               | 197834                                                                              |
| Property number             |                                                                                     |