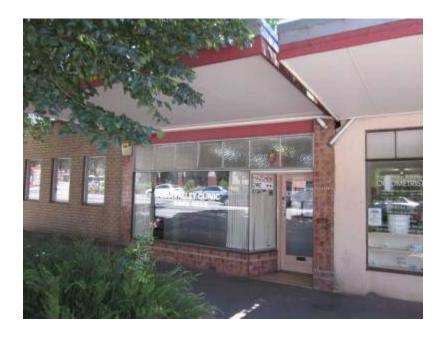

## Description

1920s, 1930s Interwar brick shop building with a generally intact shopfront form albeit recently re-rendered and original tiles removed; retains metal-framed glazing, in-go and later shop door