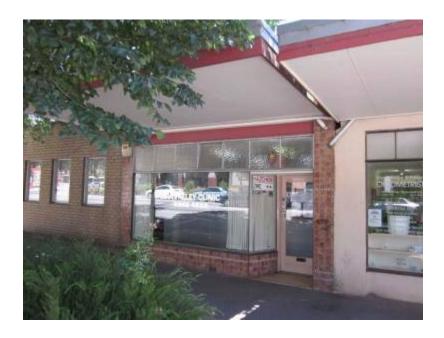

## Description

1920s, 1930s Interwar brick shop building with a generally intact shopfront form albeit recently re-rendered and original tiles removed; retains metal-framed glazing, in-go and later shop door