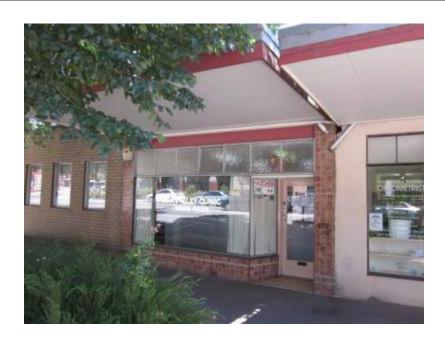

## **Description**

1920s, 1930s Interwar brick shop building with a generally intact shopfront form albeit recently re-rendered and original tiles removed; retains metal-framed glazing, in-go and later shop door