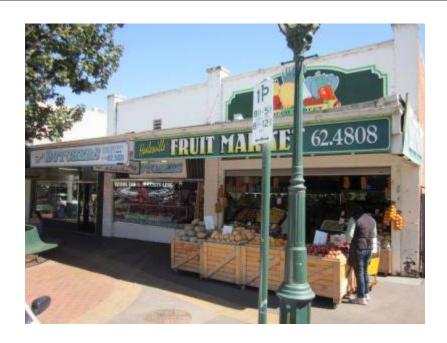

## Description

1930s. Interwar rendered brick shopfront with parapet -a pair with 209 Nicholson Street. Retains unpainted brick side wall.

| Heritage Study / Consultant | Yarra Ranges - Yarra Ranges Council Healesville Heritage Project, Lovell Chen, 2015 |
|-----------------------------|-------------------------------------------------------------------------------------|
| Construction Date Range     |                                                                                     |
| Architect / Designer        |                                                                                     |
| Municipality                | YARRA RANGES SHIRE                                                                  |
| Other names                 |                                                                                     |
| Hermes number               | 197824                                                                              |
| Property number             |                                                                                     |