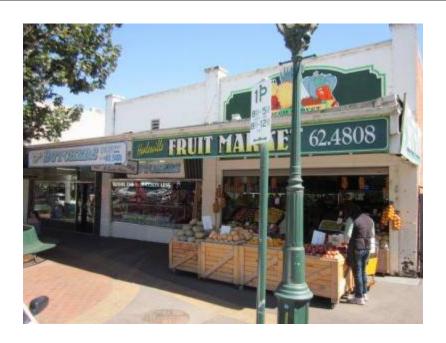

# Description

1930s. Interwar rendered brick shopfront with parapet -a pair with 209 Nicholson Street. Retains unpainted brick side wall.

| Heritage Study / Consultant | Yarra Ranges - Yarra Ranges Council Healesville Heritage Project, Lovell Chen, 2015 |
|-----------------------------|-------------------------------------------------------------------------------------|
| Construction Date Range     |                                                                                     |
| Architect / Designer        |                                                                                     |
| Municipality                | YARRA RANGES SHIRE                                                                  |
| Other names                 |                                                                                     |
| Hermes number               | 197824                                                                              |
| Property number             |                                                                                     |