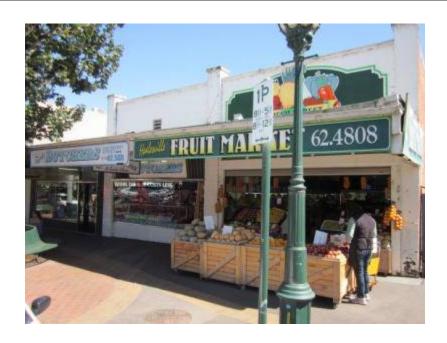

# Description

1930s. Interwar rendered brick shopfront with parapet -a pair with 209 Nicholson Street. Retains unpainted brick side wall.

| Heritage Study / Consultant | Yarra Ranges - Yarra Ranges Council Healesville Heritage Project, Lovell Chen, 2015 |
|-----------------------------|-------------------------------------------------------------------------------------|
| Construction Date Range     |                                                                                     |
| Architect / Designer        |                                                                                     |
| Municipality                | YARRA RANGES SHIRE                                                                  |
| Other names                 |                                                                                     |
| Hermes number               | 197824                                                                              |
| Property number             |                                                                                     |