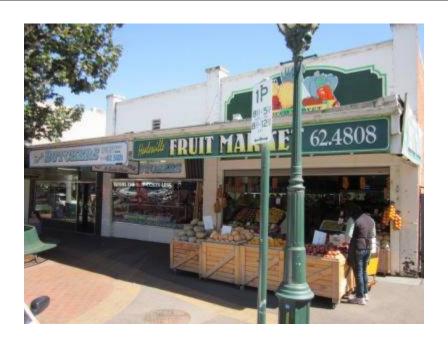

# Description

1930s. Interwar rendered brick shopfront with parapet -a pair with 209 Nicholson Street. Retains unpainted brick side wall.

| Heritage Study / Consultant | Yarra Ranges - Yarra Ranges Council Healesville Heritage Project, Lovell Chen, 2015 |
|-----------------------------|-------------------------------------------------------------------------------------|
| Construction Date Range     |                                                                                     |
| Architect / Designer        |                                                                                     |
| Municipality                | YARRA RANGES SHIRE                                                                  |
| Other names                 |                                                                                     |
| Hermes number               | 197824                                                                              |
| Property number             |                                                                                     |