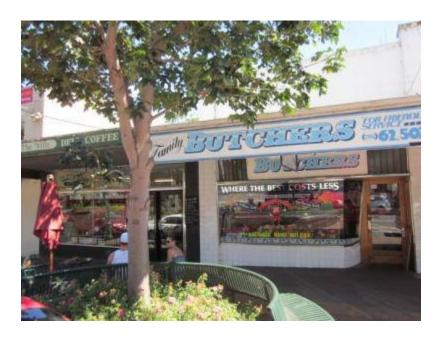

## Description

1930s. Intact 1950s shopfront - Interwar rendered brick shop building with intact 1950s shopfront with non-original tiling

| Heritage Study / Consultant | Yarra Ranges - Yarra Ranges Council Healesville Heritage Project, Lovell Chen, 2015 |
|-----------------------------|-------------------------------------------------------------------------------------|
| Construction Date Range     |                                                                                     |
| Architect / Designer        |                                                                                     |
| Municipality                | YARRA RANGES SHIRE                                                                  |
| Other names                 |                                                                                     |
| Hermes number               | 197818                                                                              |
| Property number             |                                                                                     |