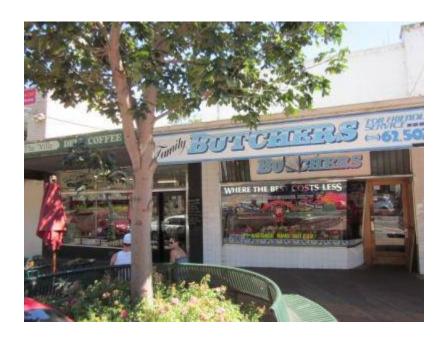

## Description

1930s. Intact 1950s shopfront - Interwar rendered brick shop building with intact 1950s shopfront with non-original tiling

| Heritage Study / Consultant | Yarra Ranges - Yarra Ranges Council Healesville Heritage Project, Lovell Chen, 2015 |
|-----------------------------|-------------------------------------------------------------------------------------|
| Construction Date Range     |                                                                                     |
| Architect / Designer        |                                                                                     |
| Municipality                | YARRA RANGES SHIRE                                                                  |
| Other names                 |                                                                                     |
| Hermes number               | 197818                                                                              |
| Property number             |                                                                                     |