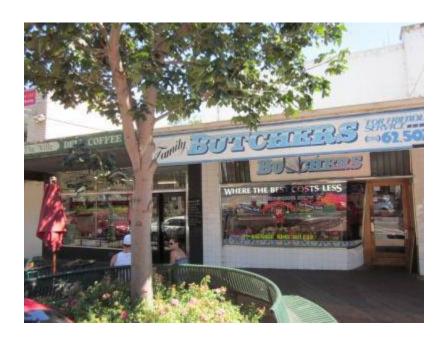

# Description

1930s. Intact 1950s shopfront - Interwar rendered brick shop building with intact 1950s shopfront with non-original tiling

| Heritage Study / Consultant | Yarra Ranges - Yarra Ranges Council Healesville Heritage Project, Lovell Chen, 2015 |
|-----------------------------|-------------------------------------------------------------------------------------|
| Construction Date Range     |                                                                                     |
| Architect / Designer        |                                                                                     |
| Municipality                | YARRA RANGES SHIRE                                                                  |
| Other names                 |                                                                                     |
| Hermes number               | 197818                                                                              |
| Property number             |                                                                                     |