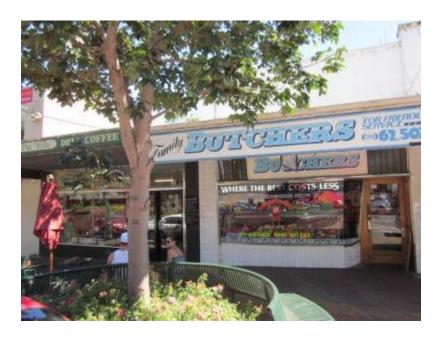

## Description

1930s. Intact 1950s shopfront - Interwar rendered brick shop building with intact 1950s shopfront with non-original tiling

| Heritage Study / Consultant | Yarra Ranges - Yarra Ranges Council Healesville Heritage Project, Lovell Chen, 2015 |
|-----------------------------|-------------------------------------------------------------------------------------|
| Construction Date Range     |                                                                                     |
| Architect / Designer        |                                                                                     |
| Municipality                | YARRA RANGES SHIRE                                                                  |
| Other names                 |                                                                                     |
| Hermes number               | 197818                                                                              |
| Property number             |                                                                                     |