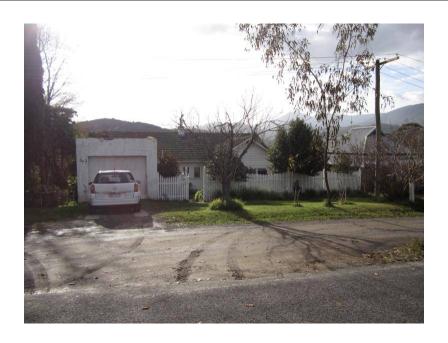

## Description

c. 1940. Interwar transverse gable roofed double fronted timber villa, with rendered brick garage to street boundary, set forward of the house.

| Heritage Study / Consultant | Yarra Ranges - Yarra Ranges Council Healesville Heritage Project, Lovell Chen, 2015 |
|-----------------------------|-------------------------------------------------------------------------------------|
| Construction Date Range     |                                                                                     |
| Architect / Designer        |                                                                                     |
| Municipality                | YARRA RANGES SHIRE                                                                  |
| Other names                 |                                                                                     |
| Hermes number               | 197815                                                                              |
| Property number             |                                                                                     |