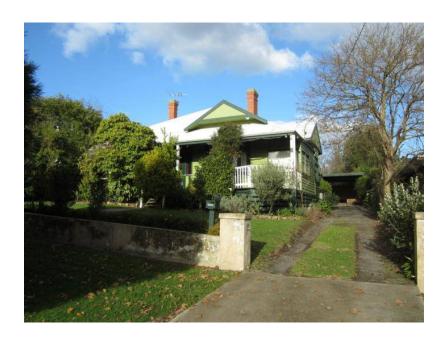

### **Description**

c.1915. Federation hipped roofed double-fronted timber residence with gabled roof element to facade and west elevation, infilled with pressed metal or render. Residence has a timber verandah to the facade and has undergone some alteration.