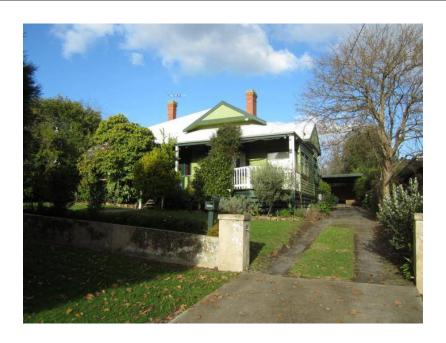

### **Description**

c.1915. Federation hipped roofed double-fronted timber residence with gabled roof element to facade and west elevation, infilled with pressed metal or render. Residence has a timber verandah to the facade and has undergone some alteration.