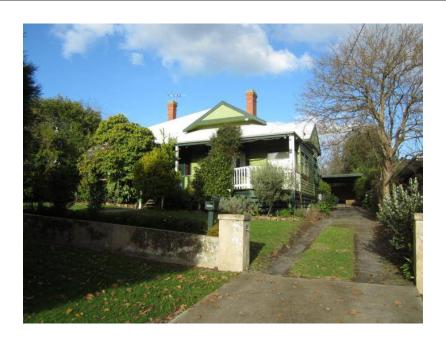

## **Description**

c.1915. Federation hipped roofed double-fronted timber residence with gabled roof element to facade and west elevation, infilled with pressed metal or render. Residence has a timber verandah to the facade and has undergone some alteration.