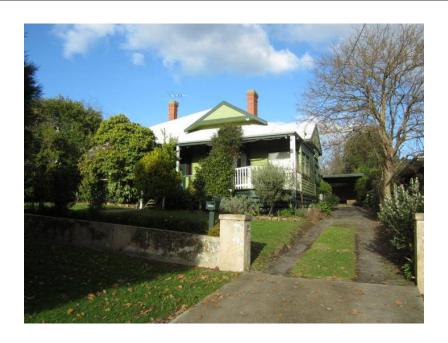

### **Description**

c.1915. Federation hipped roofed double-fronted timber residence with gabled roof element to facade and west elevation, infilled with pressed metal or render. Residence has a timber verandah to the facade and has undergone some alteration.