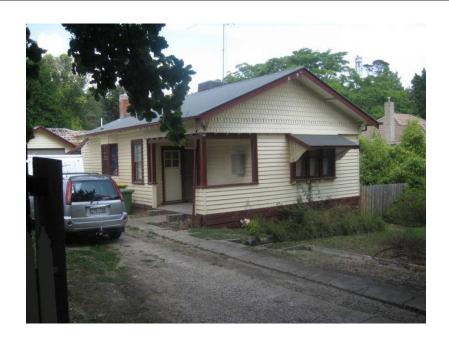

## Description

c. 1930. - Interwar gable-roofed double-fronted timber bungalow with corner undercover porch to east side.

| Heritage Study / Consultant | Yarra Ranges - Yarra Ranges Council Healesville Heritage Project, Lovell Chen, 2015 |
|-----------------------------|-------------------------------------------------------------------------------------|
| Construction Date Range     |                                                                                     |
| Architect / Designer        |                                                                                     |
| Municipality                | YARRA RANGES SHIRE                                                                  |
| Other names                 |                                                                                     |
| Hermes number               | 197803                                                                              |
| Property number             |                                                                                     |