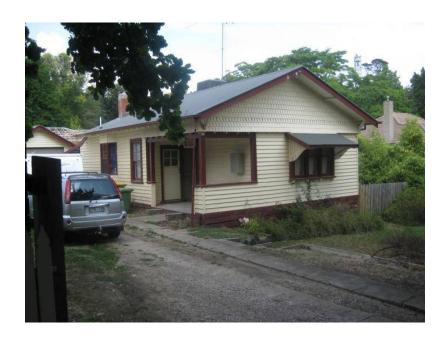

## Description

c. 1930. - Interwar gable-roofed double-fronted timber bungalow with corner undercover porch to east side.

| Heritage Study / Consultant | Yarra Ranges - Yarra Ranges Council Healesville Heritage Project, Lovell Chen, 2015 |
|-----------------------------|-------------------------------------------------------------------------------------|
| Construction Date Range     |                                                                                     |
| Architect / Designer        |                                                                                     |
| Municipality                | YARRA RANGES SHIRE                                                                  |
| Other names                 |                                                                                     |
| Hermes number               | 197803                                                                              |
| Property number             |                                                                                     |