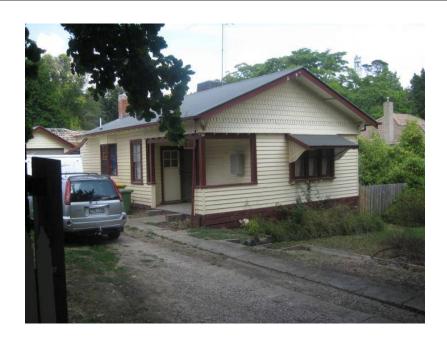

## Description

c. 1930. - Interwar gable-roofed double-fronted timber bungalow with corner undercover porch to east side.

| Heritage Study / Consultant | Yarra Ranges - Yarra Ranges Council Healesville Heritage Project, Lovell Chen, 2015 |
|-----------------------------|-------------------------------------------------------------------------------------|
| Construction Date Range     |                                                                                     |
| Architect / Designer        |                                                                                     |
| Municipality                | YARRA RANGES SHIRE                                                                  |
| Other names                 |                                                                                     |
| Hermes number               | 197803                                                                              |
| Property number             |                                                                                     |