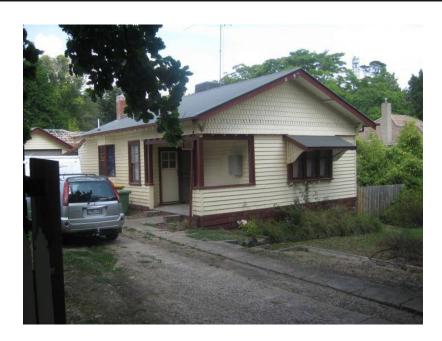

## Description

c. 1930. - Interwar gable-roofed double-fronted timber bungalow with corner undercover porch to east side.

| Heritage Study / Consultant | Yarra Ranges - Yarra Ranges Council Healesville Heritage Project, Lovell Chen, 2015 |
|-----------------------------|-------------------------------------------------------------------------------------|
| Construction Date Range     |                                                                                     |
| Architect / Designer        |                                                                                     |
| Municipality                | YARRA RANGES SHIRE                                                                  |
| Other names                 |                                                                                     |
| Hermes number               | 197803                                                                              |
| Property number             |                                                                                     |