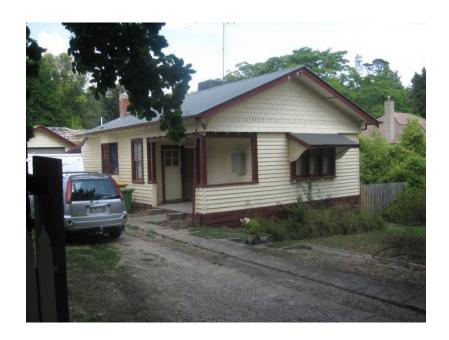

## Description

c. 1930. - Interwar gable-roofed double-fronted timber bungalow with corner undercover porch to east side.

| Heritage Study / Consultant | Yarra Ranges - Yarra Ranges Council Healesville Heritage Project, Lovell Chen, 2015 |
|-----------------------------|-------------------------------------------------------------------------------------|
| Construction Date Range     |                                                                                     |
| Architect / Designer        |                                                                                     |
| Municipality                | YARRA RANGES SHIRE                                                                  |
| Other names                 |                                                                                     |
| Hermes number               | 197803                                                                              |
| Property number             |                                                                                     |